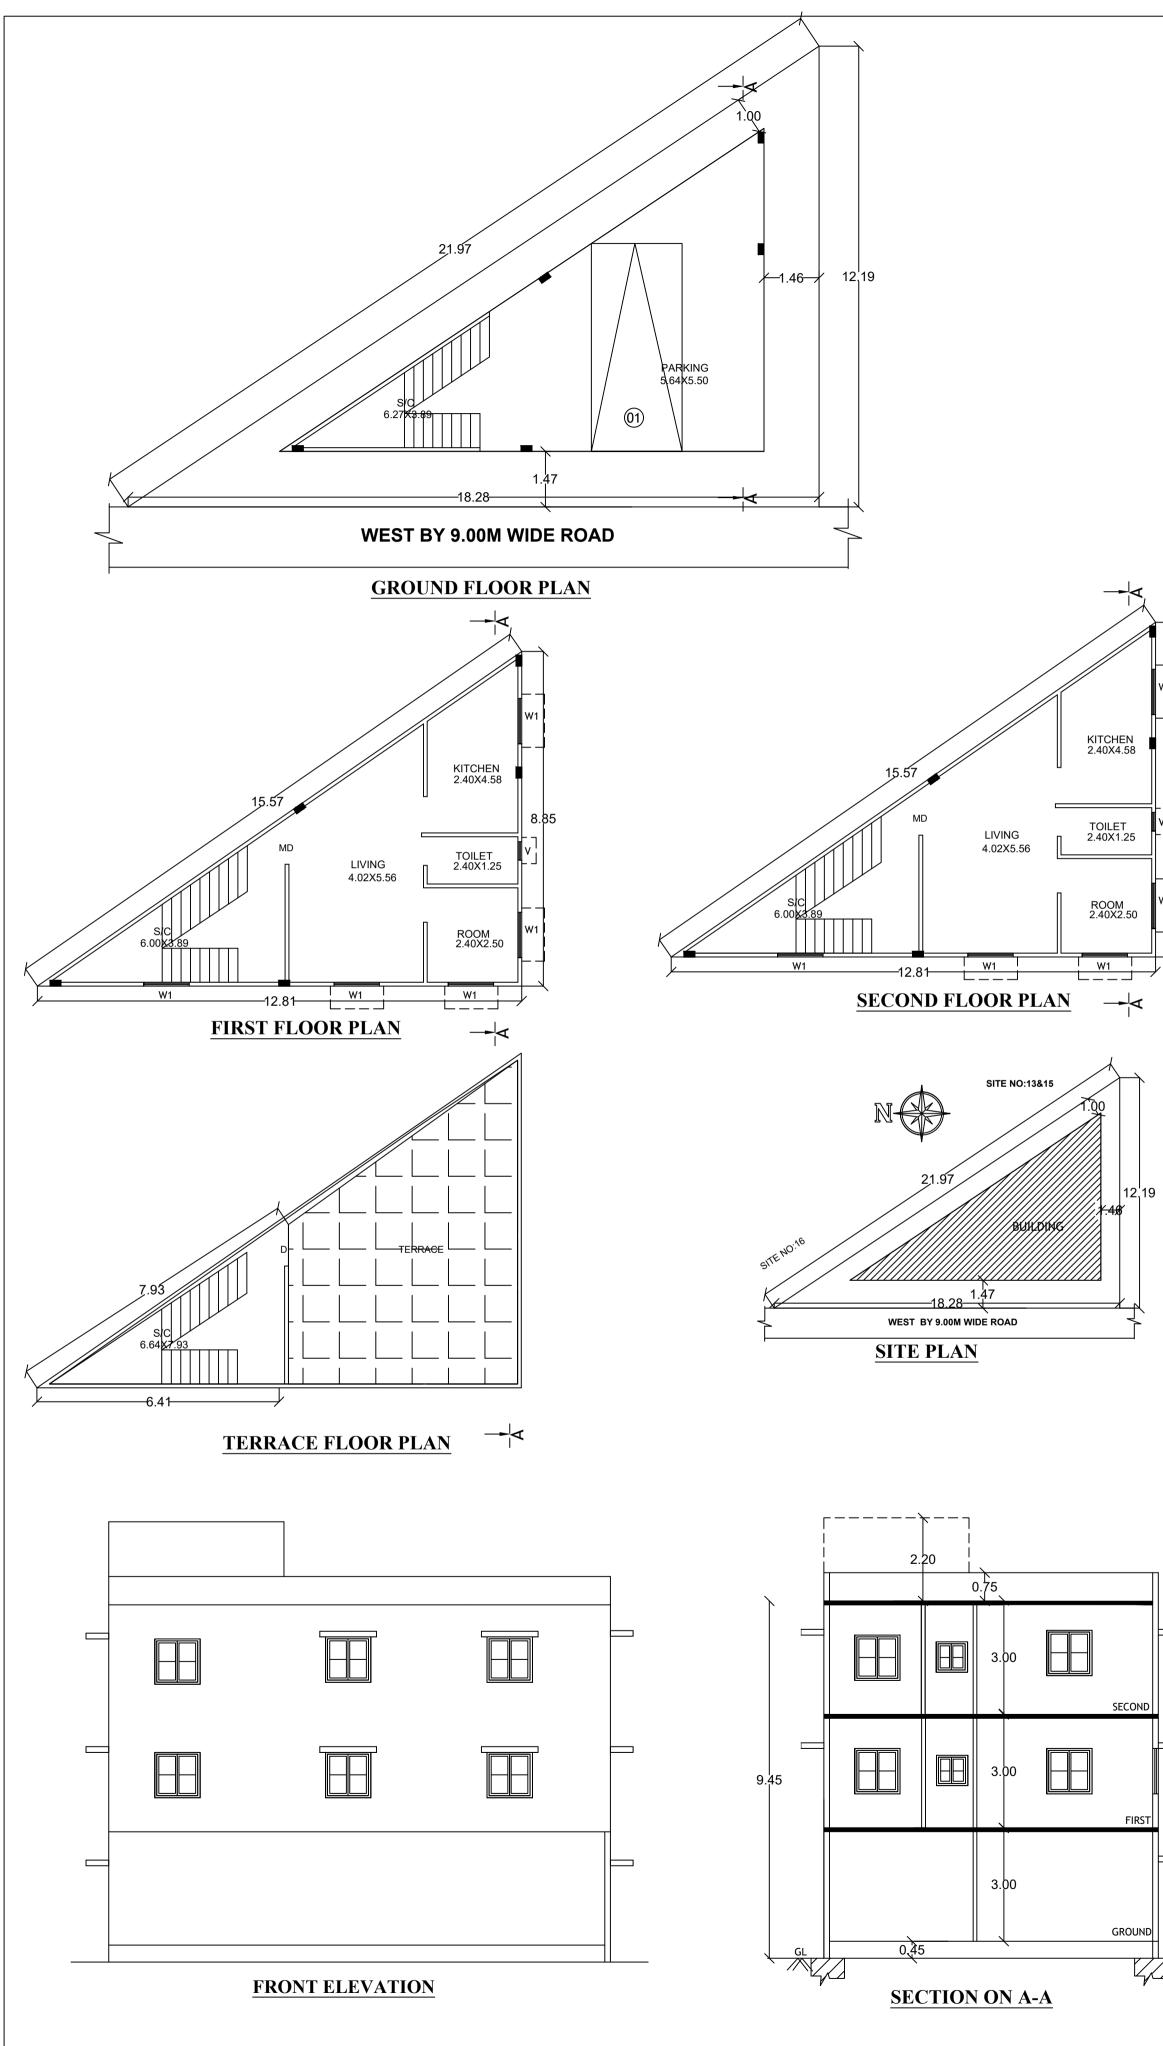

## Block USE/SUBUSE Details

| Block Name | Block Use   | Block SubUse                | Block Structure        | Block I<br>Catego |
|------------|-------------|-----------------------------|------------------------|-------------------|
| A (A)      | Residential | Plotted Resi<br>development | Bldg upto 11.5 mt. Ht. |                   |

| UnitBUA Table for Block :A (A) |      |              |              |             |              |                 |  |
|--------------------------------|------|--------------|--------------|-------------|--------------|-----------------|--|
| FLOOR                          | Name | UnitBUA Type | UnitBUA Area | Carpet Area | No. of Rooms | No. of Tenement |  |
| FIRST FLOOR<br>PLAN            | FF   | FLAT         | 40.26        | 40.26       | 3            | 1               |  |
| SECOND<br>FLOOR PLAN           | SF   | FLAT         | 40.26        | 40.26       | 3            | 1               |  |
| Total:                         | -    | -            | 80.52        | 80.52       | 6            | 2               |  |

### FAR & Tenement Details

Block :A (A)

Terrace Floor

Second Floor

First Floor

Total:

Total:

- PARAPET WALL

# SCHEDULE OF JOINERY:

| BLOCK NAME           | NAME | LENGTH | HEIGHT | NOS |  |  |
|----------------------|------|--------|--------|-----|--|--|
| A (A)                | D1   | 0.76   | 2.10   | 02  |  |  |
| A (A)                | D    | 0.90   | 2.10   | 02  |  |  |
| A (A)                | MD   | 1.06   | 2.10   | 02  |  |  |
| ( )                  |      |        |        |     |  |  |
| SCHEDULE OF JOINERY: |      |        |        |     |  |  |

| BLOCK NAME | NAME | LENGTH | HEIGHT | NOS |
|------------|------|--------|--------|-----|
| A (A)      | V    | 1.20   | 1.20   | 02  |
| A (A)      | W1   | 1.80   | 2.10   | 10  |

This is system generated report and does not require any signature. Accuracy of Scrutiny Report and Drawing is subject to accuracy of end-user provided data, 3rd party software/hardware/services, etc. We are not liable for any damages which may arise from use, or inability to use the Application.